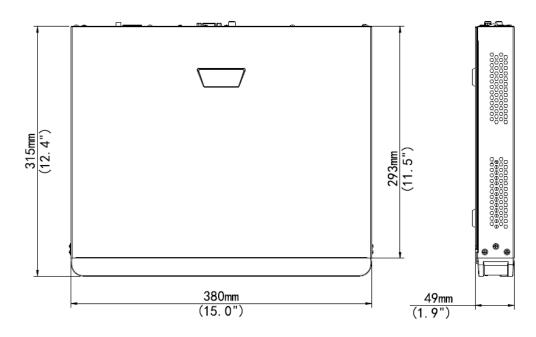

## Dimensions

| Alarm Out                 | 1-ch                                                                 |                                                                      |                                                            |  |
|---------------------------|----------------------------------------------------------------------|----------------------------------------------------------------------|------------------------------------------------------------|--|
| PoE                       |                                                                      |                                                                      |                                                            |  |
| Interface                 | 8 independent 100Mbps PoE network interfaces                         |                                                                      | 16 independent 100Mbps PoE network interfaces              |  |
| Max Power                 | Max 130W in total ( 16.25W for N                                     | /lax 30W for single port<br>/lax 130W in total ( 16.25W for<br>ach ) | Max 30W for single port<br>Max 240W in total (15W for each |  |
| Supported<br>Standard     | IEEE 802.3af/at                                                      |                                                                      |                                                            |  |
| General                   |                                                                      |                                                                      |                                                            |  |
| Power Supply              | 220V AC<br>Power Consumption: ≤9 W( without HDD )                    |                                                                      |                                                            |  |
| Working<br>Environment    | -10°C ~ + 55°C ( +14°F ~ +131°F ), Humidity ≤ 90% RH(non-condensing) |                                                                      |                                                            |  |
| Dimensions(W×<br>D×H)     | 380mm ×315mm × 49.1mm(15.0" × 12.4" ×1.9" )                          |                                                                      |                                                            |  |
| Weight<br>( without HDD ) | ≤2.4kg (5.29 lb)                                                     |                                                                      |                                                            |  |