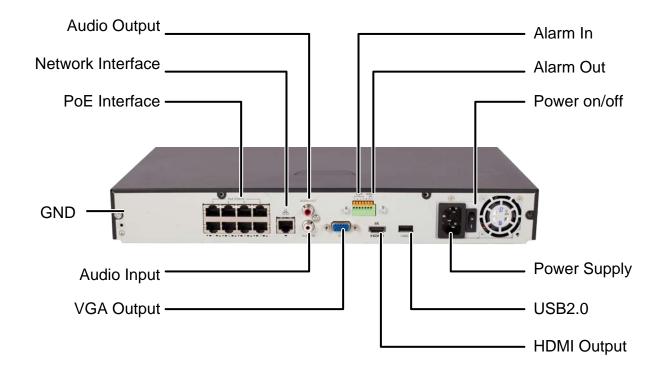

#### **Rear Panel**

Take NVR3216S-P8 for example

\*Product specifications and availability are subject to change without notice.